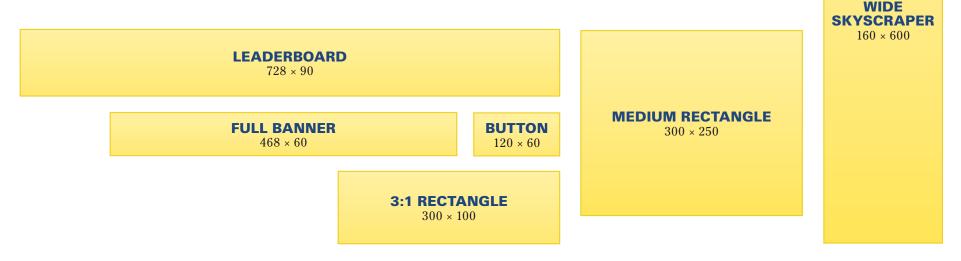

## WEBSITE ADVERTISING

| Size                                                         | Open    | 3x      | <i>6x</i> | <i>9x</i> | 12x     |
|--------------------------------------------------------------|---------|---------|-----------|-----------|---------|
| <b>Leaderboard*</b> (728 $	imes$ 90 pixels)                  | \$2,650 | \$2,600 | \$2,545   | \$2,485   | \$2,405 |
| Wide Skyscraper* (160 $	imes$ 600 pixels)                    | \$2,995 | \$2,935 | \$2,875   | \$2,825   | \$2,745 |
| Medium Rectangle* (300 $	imes$ 250 pixels)                   | \$2,455 | \$2,405 | \$2,355   | \$2,300   | \$2,230 |
| Full Banner/Top (468 $\times$ 60 pixels)                     | \$1,995 | \$1,950 | \$1,895   | \$1,850   | \$1,785 |
| <b>3:1 Rectangle*</b> (300 $\times$ 100 pixels)              | \$1,750 | \$1,710 | \$1,665   | \$1,625   | \$1,585 |
| <b>Button*</b> (120 $\times$ 60 pixels)                      | \$995   | \$965   | \$925     | \$890     | \$850   |
| <b>Full Banner</b> (468 × 60 pixels)<br><i>Homepage Only</i> | \$1,295 | \$1,245 | \$1,205   | \$1,145   | \$1,095 |

All ads are sitewide unless otherwise noted. Our website is compliant with the Interactive Advertising Board (IAB) Universal Ad Package standard, providing our advertisers with a choice of banner ad units that provide advertisers the ability to reach our audience of professionals.

\* IAB-approved sizes

WEB CANCELLATION POLICY: Cancellations of any type of digital media platform (online units, website advertising, e-newsletters, e-blasts, webinars, etc.) will be charged a 30% cancellation fee. NO CANCELLATIONS of digital media units are accepted less than 30 days before the live or deployment date.